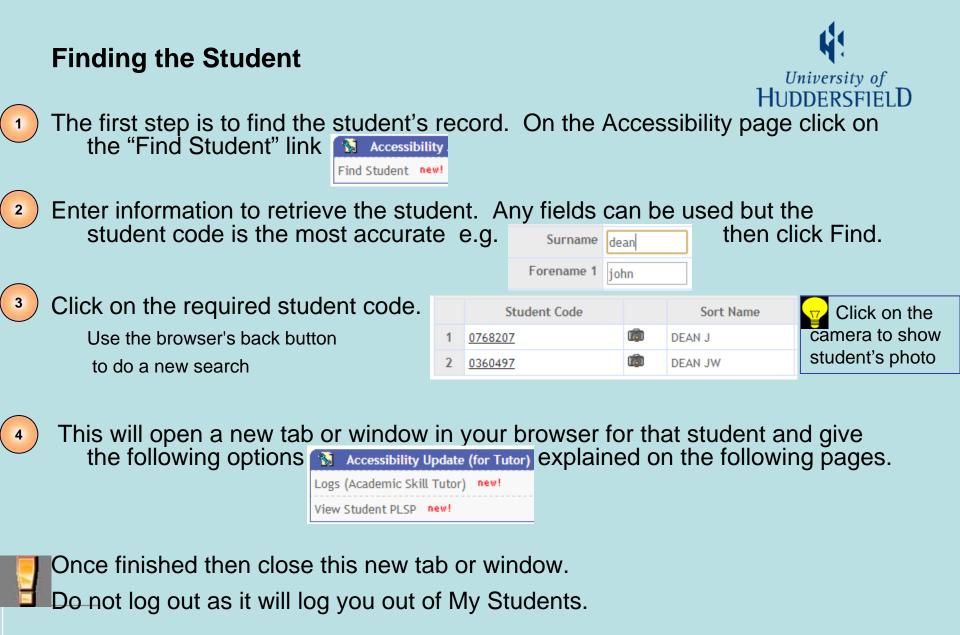

# Accessibility Information for Academic Skills Tutors

Inspiring tomorrow's professionals

The accessibility module contains information related to students with a disability. It is contained within My Students available from the staff portal. Then click on the "Accessibility..." link in the left hand navigation panel.

Accessibility AAM (for Tutor)

The Personal Learning Support Plan (PLSP) details the academic support put in place to assist the student with their learning.

The "Logs" record the interactions between the University and the student.



Inspiring tomorrow's professionals

### Logs: select



To record interactions between student and academic skills tutors.

Click on the "Logs (Academic skills tutor)" link from the option page or student view.

A list of existing records will be displayed with following options:

| Incident actions & response data This table contains all the Incident actions & response information for your selected record(s). |                         |                      |             |               |        |  |  |  |
|-----------------------------------------------------------------------------------------------------------------------------------|-------------------------|----------------------|-------------|---------------|--------|--|--|--|
|