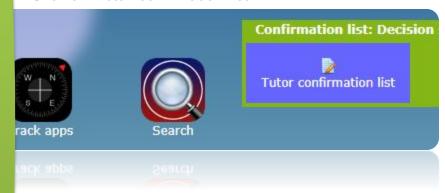

### 1. LOGIN TO 'MY STUDENTS'

Login to the portal and click on 'my students'. Click on the Admissions link from the menu on the left.

Click on 'Tutor confirmation list'

| Student<br>no | Student name                  | Entry<br>year | Course    | Course<br>name     | Dec/Rsp | Points | State             |
|---------------|-------------------------------|---------------|-----------|--------------------|---------|--------|-------------------|
| 1256070       | Andrew Adrian<br>Wilson Banda | 13/14         | B230UUFHQ | Pharmacy<br>MPharm | CF      | 310    | Tutor<br>decision |
| 1250420       | Iqra Besharat                 | 13/14         | B230UUFHQ | Pharmacy<br>MPharm | CF      | 240    | Tutor<br>decision |
| 1360033       | Georgina Alice<br>Brewer      | 13/14         | B230UUFHQ | Pharmacy<br>MPharm | CF      | 210    | Tutor<br>decision |
| 1350907       | Danielle                      | 13/14         | B230UUFHQ | Pharmacy           | CF      | 200    | Tutor             |
| 1350907       | Danielle                      | 13/14         | B230UUFHQ | Pharmacy           | CŁ      | 200    | Tutor             |
|               |                               |               |           |                    |         |        |                   |