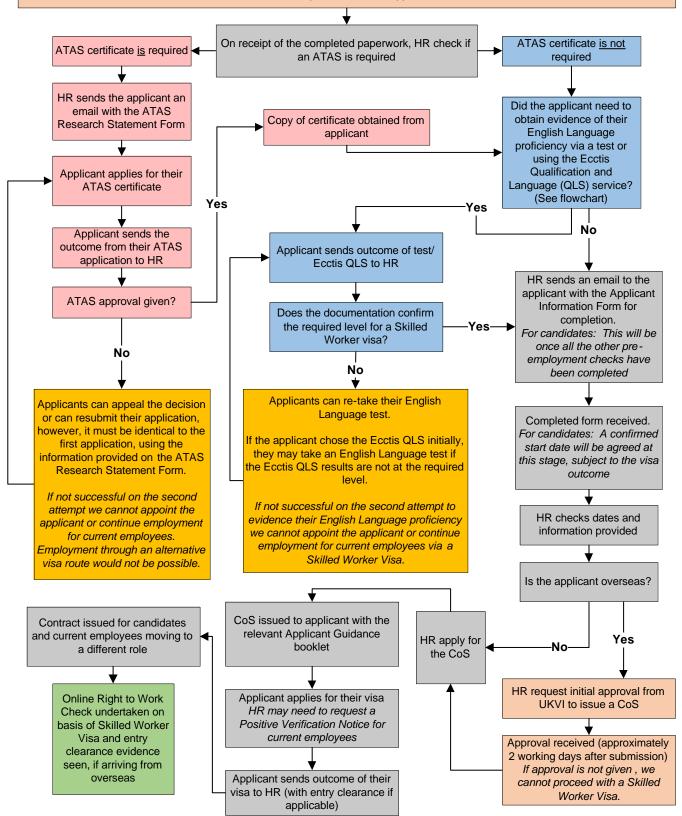

## The flowchart below shows the University's internal process for Skilled Worker Visas.

HR will check whether a Global Talent Visa (GTV) is possible in the first instance. If not, eligibility for a Skilled Worker visa will be determined on the basis of the role and the preferred candidate/employee.

HR sends the Manager a Skilled Worker Certificate of Sponsorship (CoS) Supporting Information form to complete. An Academic Technology Approval Scheme (ATAS) Research Statement Form is included to be completed for applicants who require an ATAS certificate as part of their visa application.